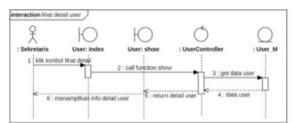

#### **Related Document**

- Software Requirement Spesification (SRS)
- Software Design Document (SDD)
- Software Test Plan
- Software Test Case
- User Manual

e. Sequance Diagram Lihat Detail Pengguna Berikut merupakan Sequance Diagram Lihat Detail Pengguna yang dapat dilihat pada gambar 3.23 dibawah ini

Gambar 3. 23 Sequance Diagram Lihat Detail Pengguna