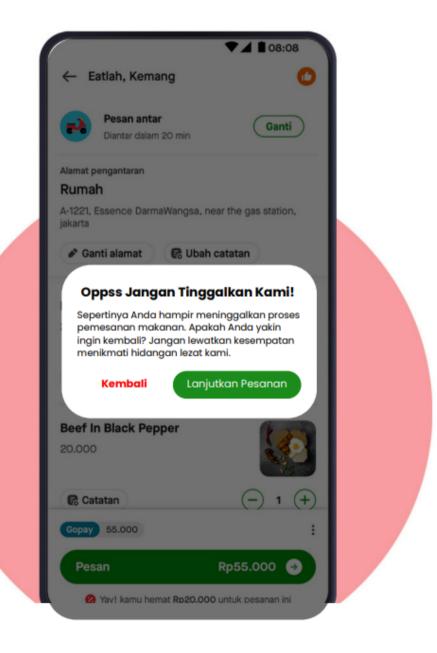

### PROJECT

Alasan menambahkan copy tersebut karena bahasa lebih mudah dipahami, dan tetap memberika dua opsi melanjutkan pesanan, atau kembali ke halaman menu

Alasan memilih copy tersebut karena, *point of view user* harus diberikan hal menarik yang menjadi pancingan agar *user* mau memperbarui aplikasinya, yaitu pada kalimat "Nikmati fitur terbaru dan perbaikan bugs". Selain itu hanya disediakan satu tombol untuk aksi perbarui sekarang, secara tidak langsung kita memaksa user untuk klik tombol tersebut karena tidak ada opsi lain yang tersedia.