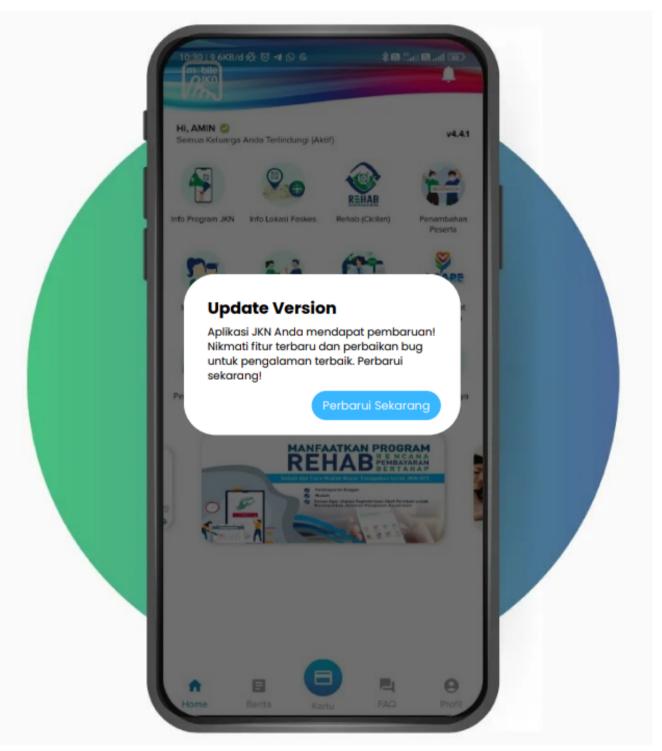

### PROJECT

Alasan menambahkan copy tersebut karena bahasa lebih mudah dipahami, dan tetap memberika dua opsi melanjutkan pesanan, atau kembali ke halaman menu

Alasan memilih copy tersebut karena, *point of view user* harus diberikan hal menarik yang menjadi pancingan agar *user* mau memperbarui aplikasinya, yaitu pada kalimat "Nikmati fitur terbaru dan perbaikan bugs". Selain itu hanya disediakan satu tombol untuk aksi perbarui sekarang, secara tidak langsung kita memaksa user untuk klik tombol tersebut karena tidak ada opsi lain yang tersedia.