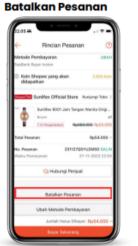

#### 3. Bagaimana cara membatalkan pesanan?

1) Pada halaman Rincian Pesanan, klik tombol

2) Pilih salah satu alasan 3) Klik tombol Konfirmasi