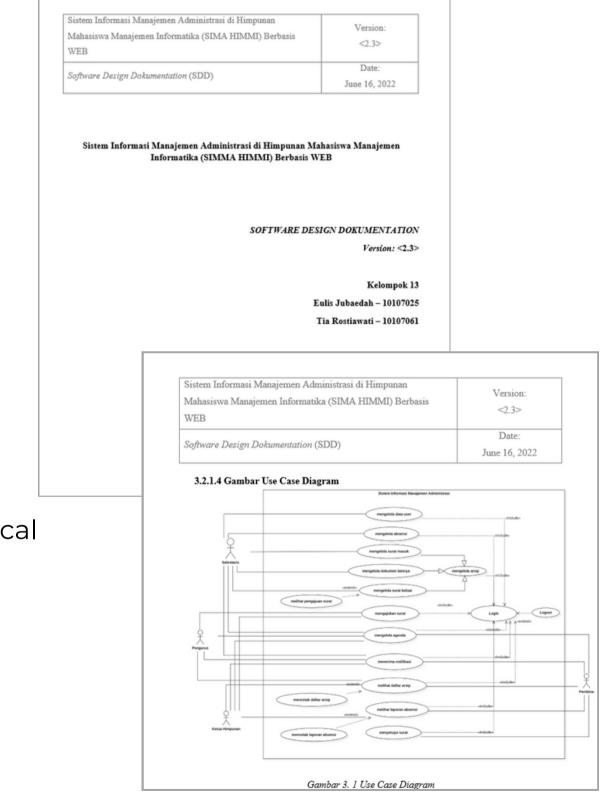

#### **Administrative Management Information System**

A web-based information system used to manage administration, such as incoming and outgoing letters, proposals and other documents

#### **Related Document**

- Software Requirement Spesification (SRS)
- Software Design Document (SDD)
- Software Test Plan
- Software Test Case
- User Manual