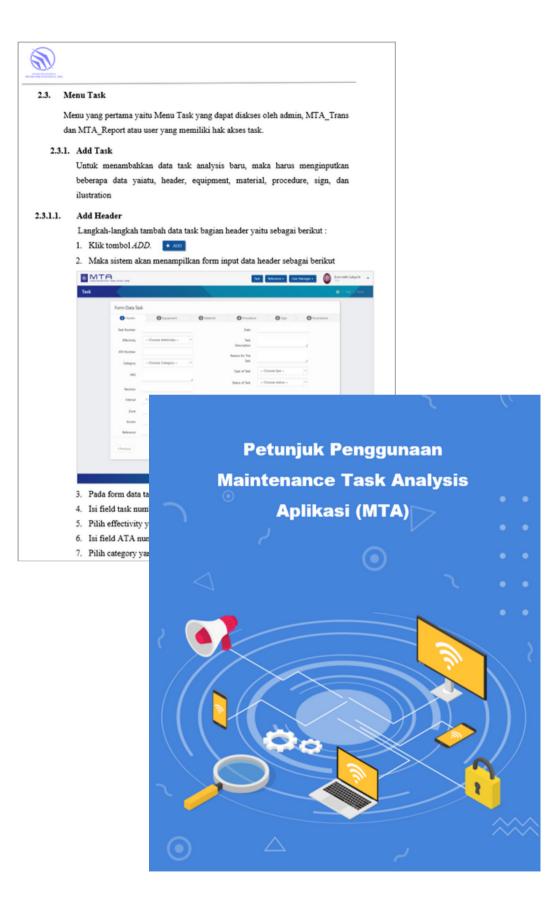

#### Maintenance Task Analyst PT Dirgantara Indonesia

An application built to automate business processes that occur when monitoring aircraft repair or maintenance