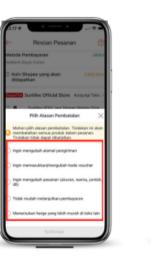

#### 3. Bagaimana cara membatalkan pesanan?

1) Pada halaman Rincian Pesanan, klik tombol

2) Pilih salah satu alasan 3) Klik tombol Konfirmasi

3) Maka sistem akan menampilkan barang yang serupa

| N                                                                                                                             | N |
|-------------------------------------------------------------------------------------------------------------------------------|---|
| Rincian Pesanan 📀                                                                                                             |   |
| tode Persbayaran usua<br>Aaris Repartiestan                                                                                   |   |
| Koin Shopee yang akan 2.652 kon<br>Sidapatkan                                                                                 | ŀ |
| Sunifies Official Store Surgungi Tako 2                                                                                       | ľ |
| Pilih Alasan Pembatalan 🛛 🗙                                                                                                   |   |
| Mohon pilih alasan pembatalan. Tindakan ini akan<br>membatakan semua peoduk dalam pesanan.<br>Tindakan tidak dapat dibetakan. |   |
| ingin mengubah alamat pengiriman                                                                                              |   |
| ingin memasukkantmengubah kode voueher                                                                                        |   |
| ingin mengubah pesanan (ukunan, warna, jumlah,<br>di)                                                                         |   |
| Tidak mudah melanjutkan pembayaran                                                                                            |   |
| Menemukan harga yang lebih murah di toko lain                                                                                 |   |
| Konfirmasi                                                                                                                    | J |
|                                                                                                                               | / |
|                                                                                                                               |   |