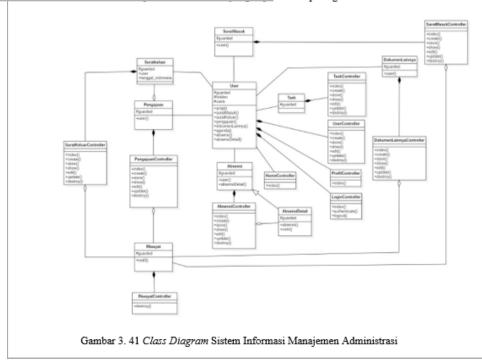

m informasi manajemen administrasi ini g akan digunakan. Dalam membangun Controller digunakan untuk menerima ntukan apa yang akan di proses. Model uk memanipulasi data. View digunakan rikut merupakan class diagram sistem dilihat pada gambar 3.41 di bawah ini.