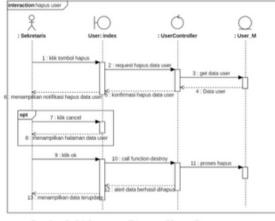

#### Sequance Diagram Hapus Pengguna Berikut merupakan Sequance Diagram Hapus Pengguna yang dapat dilihat pada gambar 2.24 dibawah ini.

| an Web<br>can <i>User</i> | Version:<br><0.0> |  |
|---------------------------|-------------------|--|
|                           | Date:             |  |
|                           | May 01, 2023      |  |

Gambar 3. 24 Sequance Diagram Hapus Pengguna